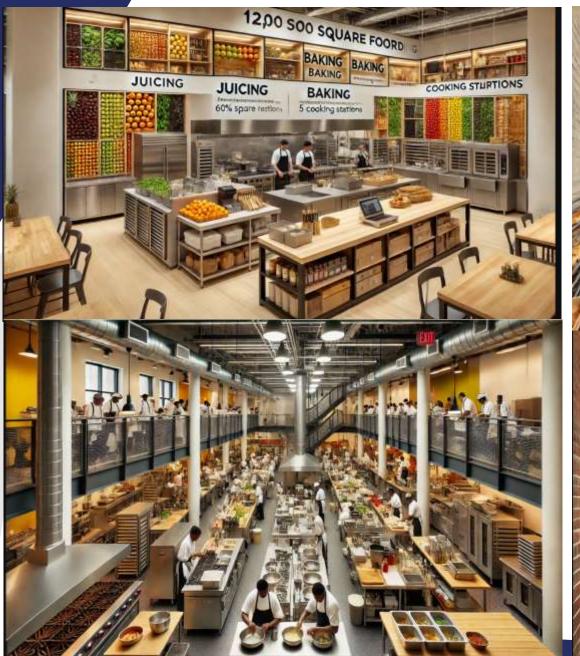

### **Project Summary**

Experience the ultimate Shared Kitchen and Food Entrepreneur Ecosystem on the West North Avenue corridor in West Baltimore, Maryland to serve new and aspiring food small and midsized enterprises! Our state-of-the-art 12,000-squarefoot facility anchored by the manufacturer of Gumpa's Spicy Pies features ample space that grows with your business. The ghost kitchen caters to both established culinary entrepreneurs, and aspiring chefs, as well offering dedicated spaces for baking, juicing, and dry and cold storage as well a supermarket also open to the public, a restaurant, a farm, an event space, and a food truck parking lot. The property provides ample parking space for Food trucks. The site will also create a farm-to-table service for the community and the food entrepreneurs. This project will create hundreds of part-time and full-time jobs and long-lasting transformative economic impact. Join us in making West Baltimore's premier destination for your food business a reality. Join the awakening.