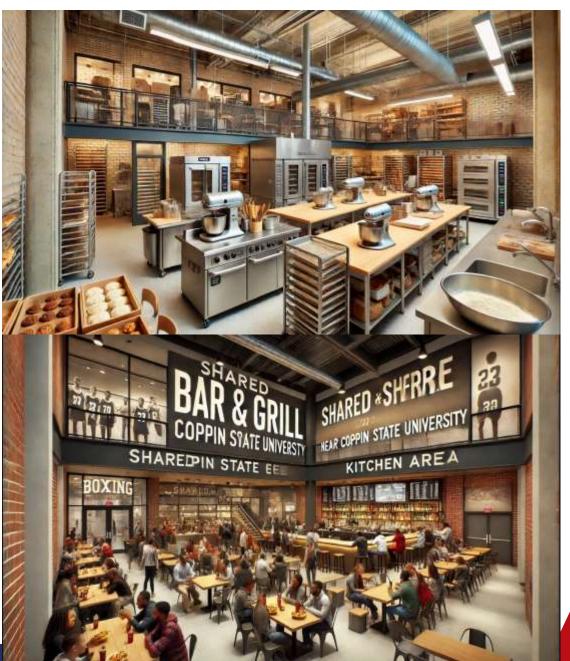

### **Project Summary**

Experience the ultimate Shared Kitchen and Food Entrepreneur Ecosystem on the West North Avenue corridor in West Baltimore, Maryland to serve new and aspiring food small and midsized enterprises! Our state-of-the-art 12,000-squarefoot facility anchored by the manufacturer of Gumpa's Spicy Pies features ample space that grows with your business. The ghost kitchen caters to both established culinary entrepreneurs, and aspiring chefs, as well offering dedicated spaces for baking, juicing, and dry and cold storage as well a supermarket also open to the public, a restaurant, a farm, an event space, and a food truck parking lot. The property provides ample parking space for Food trucks. The site will also create a farm-to-table service for the community and the food entrepreneurs. This project will create hundreds of part-time and full-time jobs and long-lasting transformative economic impact. Join us in making West Baltimore's premier destination for your food business a reality. Join the awakening.

### **Model and USP**

- Community Ownership
- Provide curated offering of services that are not currently in the market on the West Baltimore corridor.
- Cooperative buying Power to get economies of scale and help each entrepreneur's bottom line.
- Restaurant space
- Event space to reduce travel and logistics expenses, eliminate time and effort for SMES
- Grocery storage to serve entrepreneurs and community